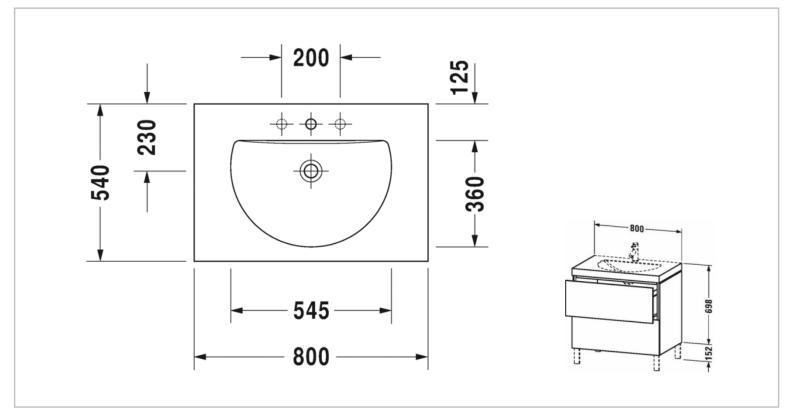

| Brand :          | Duravit, Germany             |
|------------------|------------------------------|
| Name :           | L-CUBE Floor standing vanity |
| Item Code :      | LC 6910N.3131                |
| Designer :       |                              |
| Color / Finish : | Pine silver                  |
| Dimensions :     | 800 x 698 mm                 |
|                  |                              |

Product info:

- Furniture washbasin c-bonded with vanity floor standing
- 2 pull-out compartments
- Upper pull-out compartment including cut-out for siphon and siphon cover
- Including furniture washbasin
- Without overflow
- With tap platform
- ceramic covered continuous flow waste waste included
- space saving siphon included