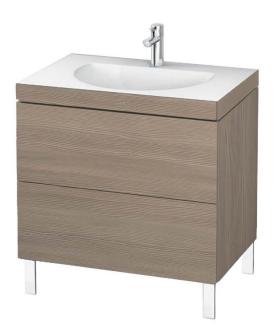

| Brand :          | Duravit, Germany             |
|------------------|------------------------------|
| Name :           | L-CUBE Floor standing vanity |
| Item Code :      | LC 6910N.3131                |
| Designer :       |                              |
| Color / Finish : | Pine silver                  |
| Dimensions :     | 800 x 698 mm                 |
|                  |                              |

Product info:

- Furniture washbasin c-bonded with vanity floor standing
- 2 pull-out compartments
- Upper pull-out compartment including cut-out for siphon and siphon cover
- Including furniture washbasin
- Without overflow
- With tap platform
- ceramic covered continuous flow waste waste included
- space saving siphon included